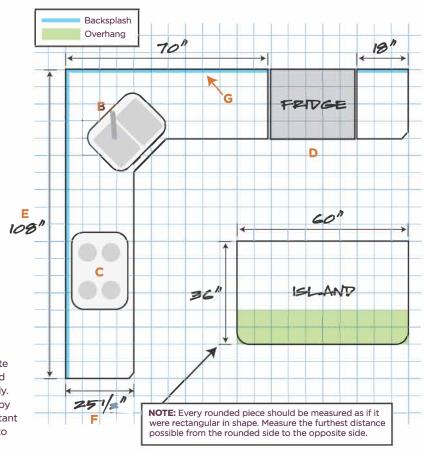

#### ☐ Step A

Sketch out basic shape of your kitchen layout, include all related pieces.

#### ☐ Step B

Mark sink location.

#### ☐ Step C

Mark stove location and indicate type of stove (cooktop, freestanding or slide-in).

#### ☐ Step D

Indicate any area on the plan that is not going to be granite, like pantry area, refrigerator area, etc.

#### Steps for measuring your existing countertop

Follow the steps below in order for your measurements to be as accurate as possible.

☐ **Step E** — Measuring Length

To measure the length of your existing countertop, measure along the wall from one edge to the opposite edge.

☐ **Step F** — Measuring Width

To measure the width of your existing countertop, measure from the back wall to the finished front edge.

\*If your existing countertop has a back splash be sure to factor in the thickness.

☐ **Step G** — Measuring Backsplash

Indicate if you will have a backsplash, and where.

| Customer Name: Contact Phone |               |    |                            |          |      |          |     |                                                  |  |                                                      |     |      | ne # | ne #: |   |     |        |     |      |      |                  |  |  |  |  |  |
|------------------------------|---------------|----|----------------------------|----------|------|----------|-----|--------------------------------------------------|--|------------------------------------------------------|-----|------|------|-------|---|-----|--------|-----|------|------|------------------|--|--|--|--|--|
| Address:                     | Area:         |    |                            |          |      |          |     |                                                  |  |                                                      |     |      |      |       |   |     |        |     |      |      |                  |  |  |  |  |  |
|                              |               |    |                            |          |      |          |     |                                                  |  |                                                      |     |      |      |       |   |     |        |     |      |      |                  |  |  |  |  |  |
|                              |               |    |                            |          |      |          |     |                                                  |  |                                                      |     |      |      |       |   |     |        |     |      |      |                  |  |  |  |  |  |
|                              |               |    |                            |          |      |          |     |                                                  |  |                                                      |     |      |      |       |   |     |        |     |      |      |                  |  |  |  |  |  |
|                              |               |    |                            |          |      |          |     |                                                  |  |                                                      |     |      |      |       |   |     |        |     |      |      |                  |  |  |  |  |  |
|                              |               |    |                            |          |      |          |     |                                                  |  |                                                      |     |      |      |       |   |     |        |     |      |      |                  |  |  |  |  |  |
|                              |               |    |                            |          |      |          |     |                                                  |  |                                                      |     |      |      |       |   |     |        |     |      |      |                  |  |  |  |  |  |
|                              |               |    |                            |          |      |          |     |                                                  |  |                                                      |     |      |      |       |   |     |        |     |      |      |                  |  |  |  |  |  |
|                              |               |    |                            |          |      |          |     |                                                  |  |                                                      |     |      |      |       |   |     |        |     |      |      |                  |  |  |  |  |  |
|                              |               |    |                            |          |      |          |     |                                                  |  |                                                      |     |      |      |       |   |     |        |     |      |      |                  |  |  |  |  |  |
|                              |               |    |                            |          |      |          |     |                                                  |  |                                                      |     |      |      |       |   |     |        |     |      |      |                  |  |  |  |  |  |
|                              |               |    |                            |          |      |          |     |                                                  |  |                                                      |     |      |      |       |   |     |        |     |      |      |                  |  |  |  |  |  |
|                              |               |    |                            |          |      |          |     |                                                  |  |                                                      |     |      |      |       |   |     |        |     |      |      |                  |  |  |  |  |  |
|                              |               |    |                            |          |      |          |     |                                                  |  |                                                      |     |      |      |       |   |     |        |     |      |      |                  |  |  |  |  |  |
|                              |               |    |                            |          |      |          |     |                                                  |  |                                                      |     |      |      |       |   |     |        |     |      |      |                  |  |  |  |  |  |
|                              |               |    |                            |          |      |          |     |                                                  |  |                                                      |     |      |      |       |   |     |        |     |      |      |                  |  |  |  |  |  |
|                              |               |    |                            |          |      |          |     |                                                  |  |                                                      |     |      |      |       |   |     |        |     |      |      |                  |  |  |  |  |  |
|                              |               |    |                            |          |      |          |     |                                                  |  |                                                      |     |      |      |       |   |     |        |     |      |      |                  |  |  |  |  |  |
|                              |               |    |                            |          |      |          |     |                                                  |  |                                                      |     |      |      |       |   |     |        |     |      |      |                  |  |  |  |  |  |
|                              |               |    |                            |          |      |          |     |                                                  |  |                                                      |     |      |      |       |   |     |        |     |      |      |                  |  |  |  |  |  |
|                              |               |    |                            |          |      |          |     |                                                  |  |                                                      |     |      |      |       |   |     |        |     |      |      |                  |  |  |  |  |  |
|                              |               |    |                            |          |      |          |     |                                                  |  |                                                      |     |      |      |       |   |     |        |     |      |      |                  |  |  |  |  |  |
|                              |               |    |                            |          |      |          |     |                                                  |  |                                                      |     |      |      |       |   |     |        |     |      |      |                  |  |  |  |  |  |
|                              |               |    |                            |          |      |          |     |                                                  |  |                                                      |     |      |      |       |   |     |        |     |      |      |                  |  |  |  |  |  |
|                              |               |    |                            |          |      |          |     |                                                  |  |                                                      |     |      |      |       |   |     |        |     |      |      |                  |  |  |  |  |  |
|                              |               |    |                            |          |      |          |     |                                                  |  |                                                      |     |      |      |       |   |     |        |     |      |      |                  |  |  |  |  |  |
| Sink Info:                   | KB            |    |                            | Customer |      |          |     |                                                  |  | Material:Edge:  Dishwasher Bracket  High Bar Bracket |     |      |      |       |   |     |        |     |      |      |                  |  |  |  |  |  |
| Sink:                        | p In<br>oktop |    | Under mount Slide-In Range |          |      |          |     |                                                  |  |                                                      |     |      |      |       |   | Ш   | 1118   | n B | ar E | ьгас | ĸet <sub>.</sub> |  |  |  |  |  |
| Stove:                       | <u> </u>      |    |                            |          |      | <i>-</i> |     | ☐ Free Standing Stove ☐ Full backsplash ☐ Other: |  |                                                      |     |      |      |       |   |     |        |     |      |      |                  |  |  |  |  |  |
| Backsplash                   | : Noi         | ie | L                          | 4″ t     | oack | spia     | asn |                                                  |  | ∟.                                                   | гul | ı ba | cksp | uasn  | Щ | Oth | ier: _ |     |      |      |                  |  |  |  |  |  |